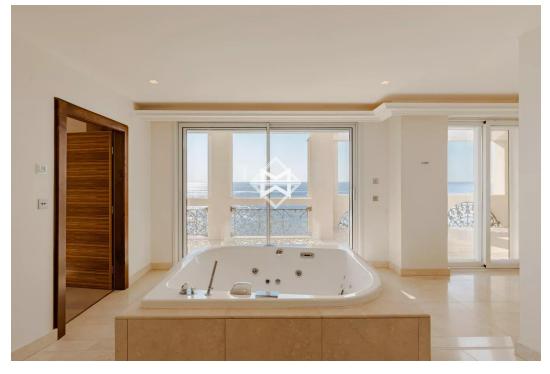

The apartment features an expansive living area of approximately 550 m<sup>2</sup>, complemented by 200 m<sup>2</sup> of terrace space. It includes 4 spacious bedrooms with large walk-in closets and luxurious bath and shower rooms, as well as 2 living rooms, 2 offices, and a laundry room. There are ample built-in cupboards throughout the apartment, providing generous storage.