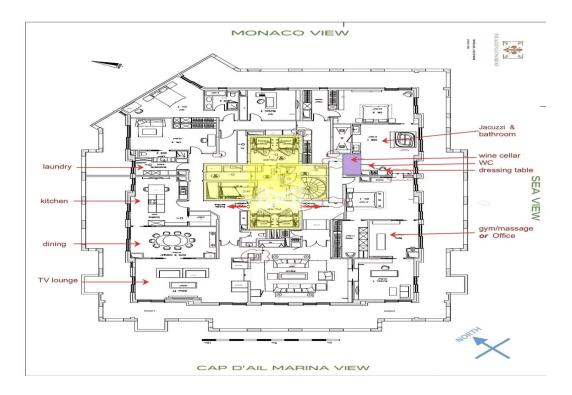

The apartment features an expansive living area of approximately 550 m<sup>2</sup>, complemented by 200 m<sup>2</sup> of terrace space. It includes 4 spacious bedrooms with large walk-in closets and luxurious bath and shower rooms, as well as 2 living rooms, 2 offices, and a laundry room. There are ample built-in cupboards throughout the apartment, providing generous storage.

Exceptional Features Include:

- Quadruple-glazed windows throughout the apartment.

- A climate-controlled wine cellar inside the apartment, capable of holding over 300 bottles.

- 8 garages and 2 large storage cellars for added convenience.

- Private access to an outdoor swimming pool and gym.
- 24/7 concierge service, ensuring the highest level of security and convenience.

- Located close to the Rose Garden, a beautiful park, beaches, many excellent restaurants at the Fontvieille harbor, a shopping mall, and the Carrefour supermarket, making daily life both convenient and luxurious.