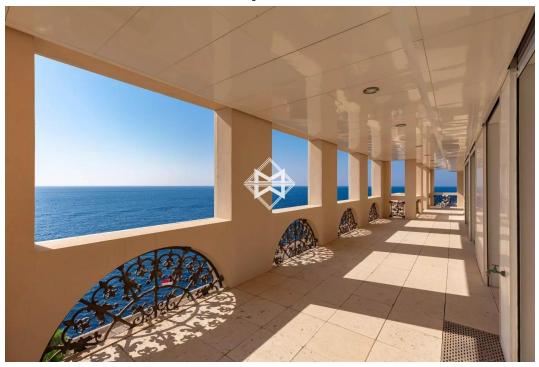

#### **Annonce MC345 - Apartment - Monte-Carlo**

- Total surface : 750 m<sup>2</sup>
- Bedrooms : 4
- Vue : Sea view
- Swimming pool : 1

• Terrace : 200 m<sup>2</sup>

Situated in the highly sought-after, high-security Palazzo Leonardo building in Fontvieille, Monaco, this extraordinary apartment offers an unparalleled lifestyle. With a spectacular 180-degree view of the blue Mediterranean, one section of the terrace overlooks Cap d'Ail harbor, providing stunning vistas.

The apartment features an expansive living area of approximately 550 m<sup>2</sup>, complemented by 200 m<sup>2</sup> of terrace space. It includes 4 spacious bedrooms with large walk-in closets and luxurious bath and shower rooms, as well as 2 living rooms, 2 offices, and a laundry room. There are ample built-in cupboards throughout the apartment, providing generous storage.