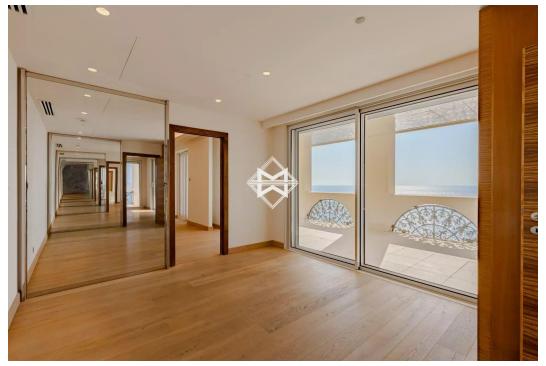

#### **Annonce MC345 - Apartment - Monte-Carlo**

- Total surface : 750 m<sup>2</sup>
- Bedrooms : 4
- Vue : Sea view
- Swimming pool : 1

• Terrace : 200 m<sup>2</sup>

Situated in the highly sought-after, high-security Palazzo Leonardo building in Fontvieille, Monaco, this extraordinary apartment offers an unparalleled lifestyle. With a spectacular 180-degree view of the blue Mediterranean, one section of the terrace overlooks Cap d'Ail harbor, providing stunning vistas.

The apartment features an expansive living area of approximately 550 m<sup>2</sup>, complemented by 200 m<sup>2</sup> of terrace space. It includes 4 spacious bedrooms with large walk-in closets and luxurious bath and shower rooms, as well as 2 living rooms, 2 offices, and a laundry room. There are ample built-in cupboards throughout the apartment, providing generous storage.