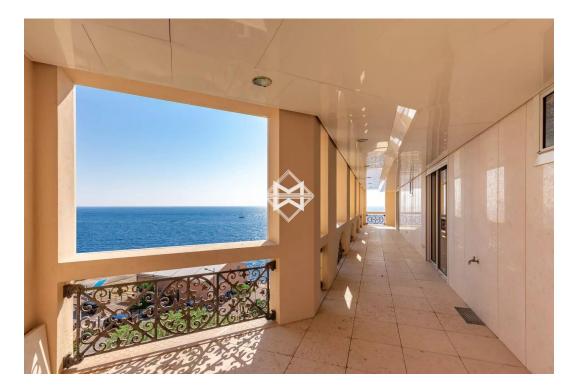

#### **Annonce MC345 - Apartment - Monte-Carlo**

- Total surface : 750 m<sup>2</sup>
- Bedrooms : 4
- Vue : Sea view
- Swimming pool : 1

• Terrace : 200 m<sup>2</sup>

Situated in the highly sought-after, high-security Palazzo Leonardo building in Fontvieille, Monaco, this extraordinary apartment offers an unparalleled lifestyle. With a spectacular 180-degree view of the blue Mediterranean, one section of the terrace overlooks Cap d'Ail harbor, providing stunning vistas.

The apartment features an expansive living area of approximately 550 m<sup>2</sup>, complemented by 200 m<sup>2</sup> of terrace space. It includes 4 spacious bedrooms with large walk-in closets and luxurious bath and shower rooms, as well as 2 living rooms, 2 offices, and a laundry room. There are ample built-in cupboards throughout the apartment, providing generous storage.