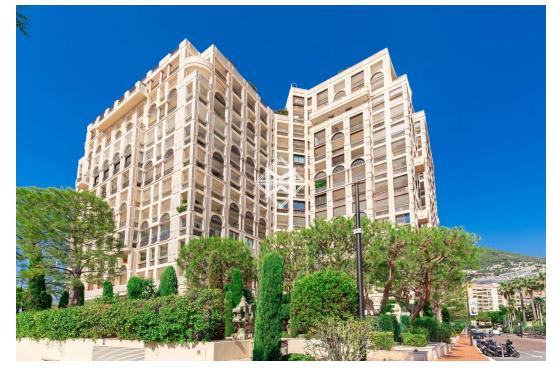

#### **Annonce MC345 - Apartment - Monte-Carlo**

- Total surface : 750 m<sup>2</sup>
- Bedrooms : 4
- Vue : Sea view
- Swimming pool : 1

• Terrace : 200 m<sup>2</sup>

Situated in the highly sought-after, high-security Palazzo Leonardo building in Fontvieille, Monaco, this extraordinary apartment offers an unparalleled lifestyle. With a spectacular 180-degree view of the blue Mediterranean, one section of the terrace overlooks Cap d'Ail harbor, providing stunning vistas.