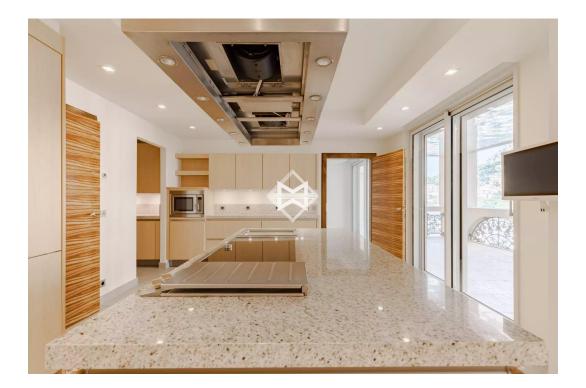

The apartment features an expansive living area of approximately 550 m<sup>2</sup>, complemented by 200 m<sup>2</sup> of terrace space. It includes 4 spacious bedrooms with large walk-in closets and luxurious bath and shower rooms, as well as 2 living rooms, 2 offices, and a laundry room. There are ample built-in cupboards throughout the apartment, providing generous storage.