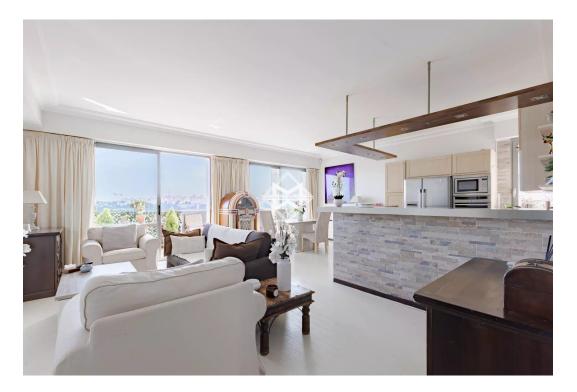

#### **Annonce MC228 - Apartment - Condamine**

> 5 000 000 € - 10 000 000 €

- Total surface : 137 m<sup>2</sup>
- Bedrooms : 3
  Vue : Sea view

• Terrace : 11 m<sup>2</sup>

Very nice apartment overlooking the Port district. 3/4 rooms for mixed use. Facing South West with sea and Palace view. It offers a large living - dining room with an open kitchen, a generous master bedroom with dressing and bathroom, a second bedroom with shower room and the last room can be used as an office or an additional bedroom.