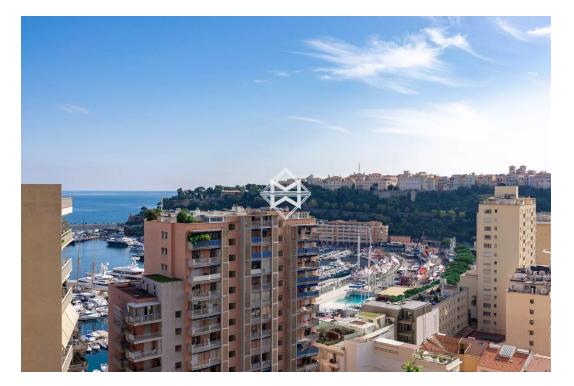

#### **Annonce MC228 - Apartment - Condamine**

> 5 000 000 € - 10 000 000 €

- Total surface : 137 m<sup>2</sup>
- Bedrooms : 3
  Vue : Sea view

• Terrace : 11 m<sup>2</sup>

Very nice apartment overlooking the Port district. 3/4 rooms for mixed use. Facing South West with sea and Palace view. It offers a large living - dining room with an open kitchen, a generous master bedroom with dressing and bathroom, a second bedroom with shower room and the last room can be used as an office or an additional bedroom.