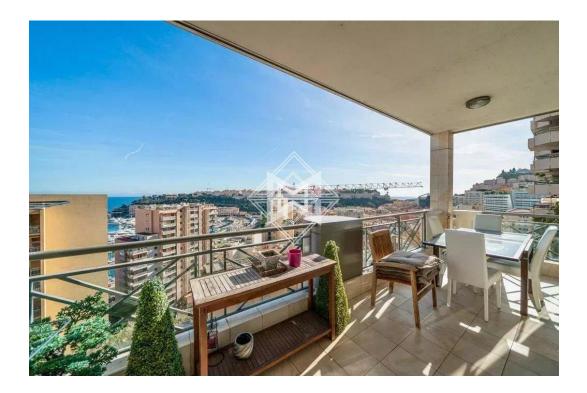

#### **Annonce MC228 - Apartment - Condamine**

> 5 000 000 € - 10 000 000 €

- Total surface : 137 m<sup>2</sup>
- Bedrooms : 3
  Vue : Sea view

• Terrace : 11 m<sup>2</sup>

Very nice apartment overlooking the Port district. 3/4 rooms for mixed use. Facing South West with sea and Palace view. It offers a large living - dining room with an open kitchen, a generous master bedroom with dressing and bathroom, a second bedroom with shower room and the last room can be used as an office or an additional bedroom.