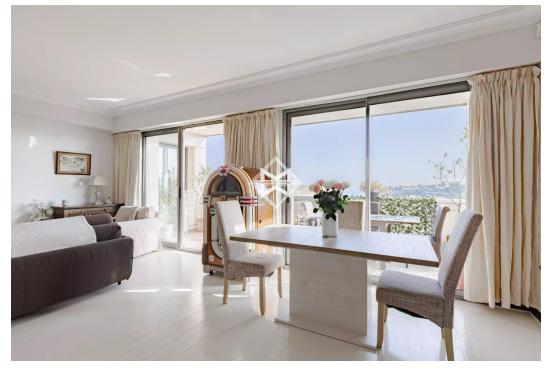

#### **Annonce MC228 - Apartment - Condamine**

> 5 000 000 € - 10 000 000 €

- Total surface : 137 m<sup>2</sup>
- Bedrooms : 3
  Vue : Sea view

• Terrace : 11 m<sup>2</sup>

Very nice apartment overlooking the Port district. 3/4 rooms for mixed use. Facing South West with sea and Palace view. It offers a large living - dining room with an open kitchen, a generous master bedroom with dressing and bathroom, a second bedroom with shower room and the last room can be used as an office or an additional bedroom.